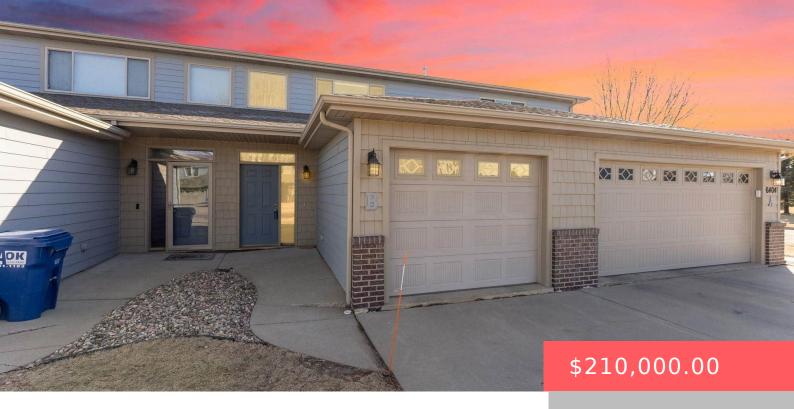

#### 6404 S SANTA ROSA CIR

https://harr-lemme.com

#### Diamond Valley Add Lot 28B - Blk 3 Unit B - Santa Rosa Condo

- 2 beds
- 1 bath
- Condominium, Other
- None, RESIDENTIAL
- Active-New
- 1137 sq ft

#### Basics

Category: None, RESIDENTIAL Status: Active-New Bathrooms: 1 bath Floor level: 1137 Lot size: 0 sq ft Type: Condominium, Other Bedrooms: 2 beds Total rooms: 4 Area: 1137 sq ft Year built: 2008

## **Building Details**

Floor covering: Carpet, Laminate, Tile Exterior material: Hard Board, Part Brick Parking: Attached Basement: None Roof: Shingle Composition