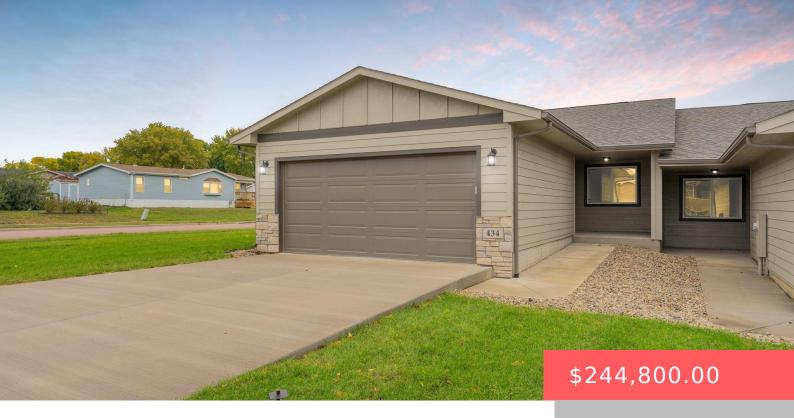

#### 6403 W 6TH PL

https://harr-lemme.com

LOT 3C, BLOCK 4 OF HARWARD MEADOWS ADDITION

- 2 beds
- 1 bath
- Other, Town Home
- New Construction, RESIDENTIAL
- Active, Active-New
- 963 sq ft

#### **Basics**

Category: New Construction, RESIDENTIAL Type: Other, Town Home

Status: Active, Active-New Bedrooms: 2 beds

Bathrooms: 1 bath

Floor level: 963

Area: 963 sq ft

Lot size: 4480 sq ft Year built: 2023

## **Building Details**

Floor covering: Carpet, Vinyl Basement: None

**Exterior material:** Hard Board, Stone/Stone Veneer **Roof:** Shingle Composition

Parking: Attached