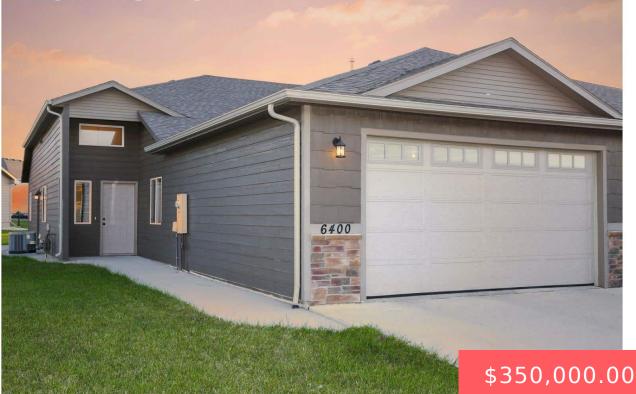

#### **6402 S KELLER CIR**

https://harr-lemme.com

### Basics

Category: None, RESIDENTIAL Status: Active-New Bathrooms: 2 baths Floor level: 1673 Lot size: 5837 sq ft

Type: Ranch, Twin Home Bedrooms: 3 beds Total rooms: 7 Area: 1673 sq ft Year built: 2016