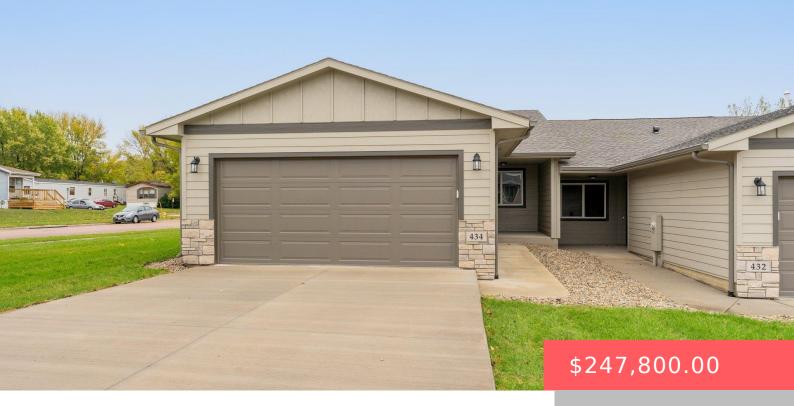

#### 6401 W 6TH PL

https://harr-lemme.com

LOT 3D, BLOCK 4 OF HARWARD MEADOWS ADDITION

- 2 heds
- 1 bath
- Other, Town Home
- New Construction, RESIDENTIAL
- Active, Active-New
- 963 sq ft

#### **Basics**

Category: New Construction, RESIDENTIAL Type: Other, Town Home

Status: Active, Active-New Bedrooms: 2 beds

Bathrooms: 1 bath

Floor level: 963

Area: 963 sq ft

Lot size: 3450 sq ft Year built: 2023

## **Building Details**

Floor covering: Carpet, Vinyl Basement: None

**Exterior material:** Hard Board, Stone/Stone Veneer **Roof:** Shingle Composition

Parking: Attached