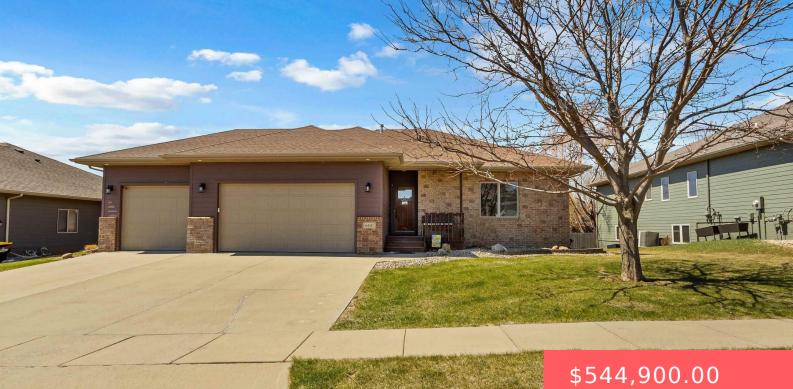

#### 6401 S TOMAR RD

https://harr-lemme.com

SF-DIAMOND VALLEY ADD LOT 44 - BLK 2

- \$J44,900.00
- 5 beds
- 3 baths
- Ranch, Single Family
- None, RESIDENTIAL
- Active
- 2751 sq ft

#### Basics

Category: None, RESIDENTIAL Status: Active Bathrooms: 3 baths Floor level: 1461 Lot size: 13286 sq ft Type: Ranch, Single Family Bedrooms: 5 beds Total rooms: 10 Area: 2751 sq ft Year built: 2008

# **Building Details**

Floor covering: Carpet, Tile, Wood Exterior material: Hard Board, Part Brick Parking: Attached Basement: Full Roof: Shingle Composition