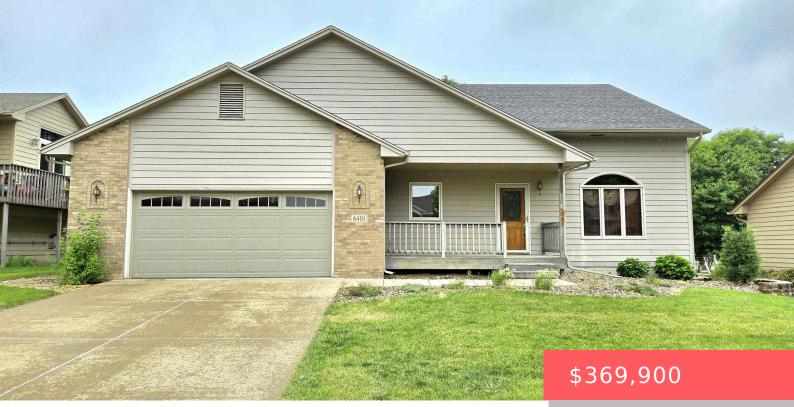

SIOUX FALLS, SD, 57108

https://harr-lemme.com

Lot 7 Blk 1 of Platinum Valley Addition

- 3 hode
- 3 baths
- Multi Level, Single Family
- None, RESIDENTIAL
- Active
- 1747 sq ft

#### Basics

Category: None, RESIDENTIAL Status: Active Bathrooms: 3 baths Floor level: 610 Lot size: 8400 sq ft Type: Multi Level, Single Family Bedrooms: 3 beds Total rooms: 7 Area: 1747 sq ft Year built: 1999

## **Building Details**

Floor covering: Carpet, Tile, Vinyl Exterior material: Hard Board, Part Brick Parking: Attached Basement: Full Roof: Shingle Composition

### **Amenities & Features**

Features: Tray Ceiling, Vaulted Ceiling