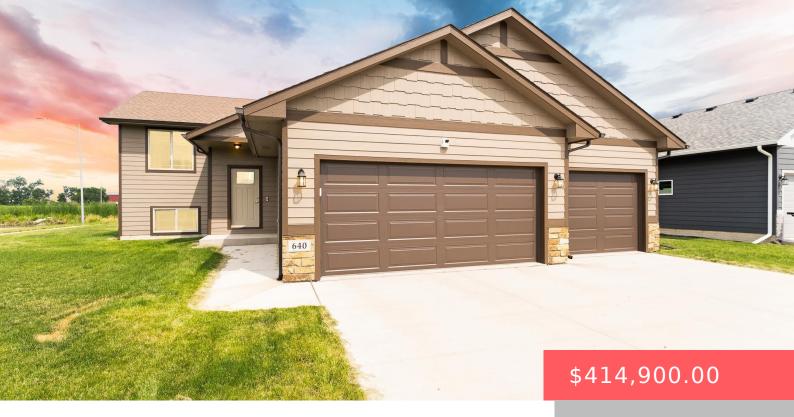

#### **640 N SUMMIT AVE**

https://harr-lemme.com

Tract 101.15, Block 1, 24-72 Tea Town/Tea Ind

- 5 beds
- 3 baths
- Single Family, Split Foyer
- None, RESIDENTIAL
- Active, Active Contingent Home, Active-New
- 2407 sa ft

#### **Basics**

Category: None, RESIDENTIAL Type: Single Family, Split Foyer

**Status:** Active, Active - Contingent Home, Active-New **Bedrooms: 5** beds

**Bathrooms: 3** baths **Total rooms:** 9

Floor level: 1253 Area: 2407 sq ft

**Lot size: 11108** sq ft **Year built:** 2021

## **Building Details**

Floor covering: Carpet, Tile, Vinyl Basement: Full

**Exterior material:** Hard Board, Stone/Stone Veneer **Roof:** Shingle Composition

Parking: Attached