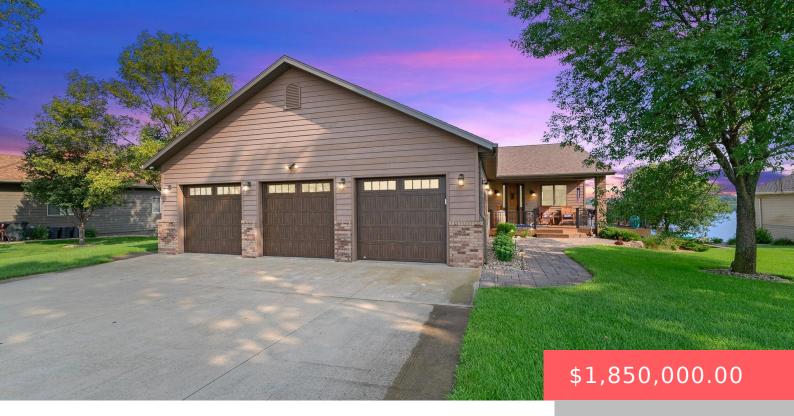

### **6390 HARBOR WAY**

https://harr-lemme.com

LOT 6 THE HARBOR #2221-6

- 1 heds
- 6 baths
- Ranch, Single Family
- Lake, Outside City Limits, RESIDENTIAL
- Active, Active-New
- 3877 sa fi

#### **Basics**

Category: Lake, Outside City Limits, RESIDENTIAL Type: Ranch, Single Family

Status: Active, Active-New Bedrooms: 4 beds

Bathrooms: 6 baths

Floor level: 2077

Area: 3877 sq ft

**Lot size: 19848** sq ft **Year built:** 2003

## **Building Details**

Floor covering: Carpet, Tile Basement: Full

**Exterior material:** Cement Hardboard, Part Brick **Roof:** Shingle Composition

Parking: Attached