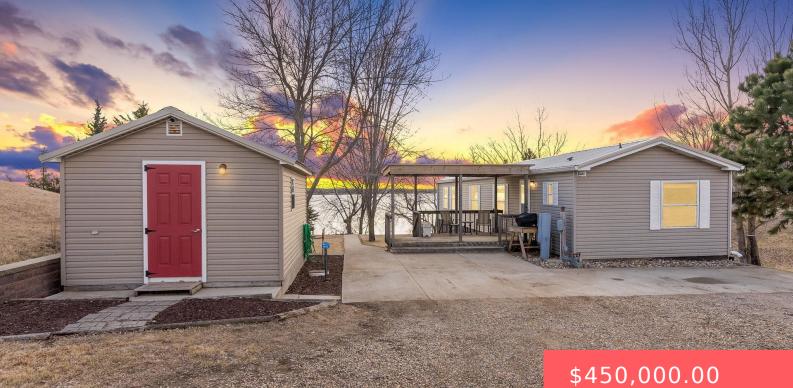

#### **6371 FISCHER LN**

https://harr-lemme.com

#### Basics

Category: None, RESIDENTIAL Status: Active, Active-New Bathrooms: 2 baths Floor level: 960 Lot size: 82736 sq ft Type: Other, Single Family Bedrooms: 2 beds Total rooms: 5 Area: 960 sq ft Year built: 1997

## **Building Details**

Floor covering: Carpet, Laminate Roof: Metal

Exterior material: Vinyl Parking: Detached