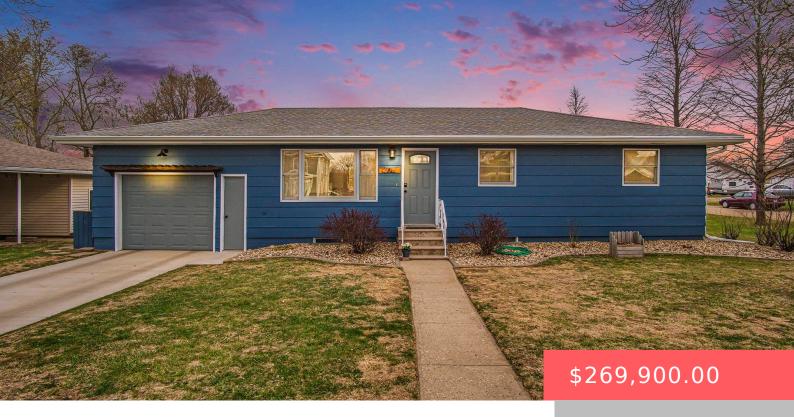

# 636 SE 4TH ST

https://harr-lemme.com

#### LOT 19 EXC W14' & ALL LOT 20 BLK 25 TOWN PROP 2ND #672M

- 3 beds
- 2 baths
- Ranch, Single Family
- None, RESIDENTIAL
- Active, Active Contingent Misc. Active-New
- 2094 sq ft

#### Basics

Category: None, RESIDENTIAL Status: Active, Active - Contingent Misc, Active-New Bathrooms: 2 baths Floor level: 1092 Lot size: 12450 sq ft Type: Ranch, Single Family Bedrooms: 3 beds Total rooms: 13 Area: 2094 sq ft Year built: 1978

# **Building Details**

Floor covering: Carpet, Concrete, Luxury Vinyl Plank, Tile, WoodIExterior material: Hard BoardIParking: Attached, Detached

Basement: Full
Roof: Shingle Composition