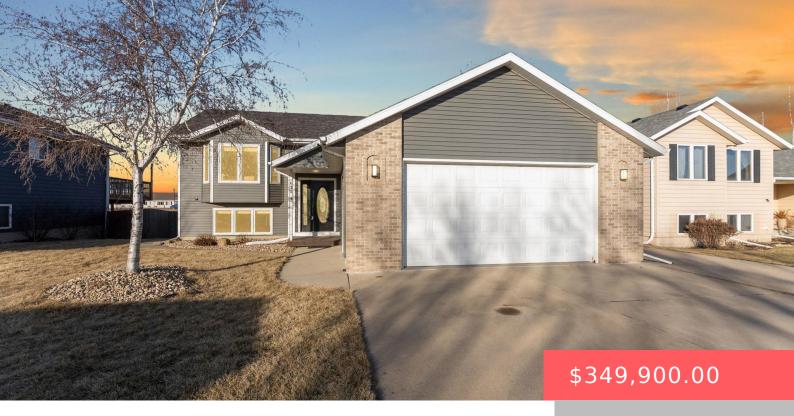

### **635 E JESSE CT**

https://harr-lemme.com

TEA - ZELMER 1ST ADD LOT 18 - BLK 6

- 4 heds
- 3 baths
- Single Family, Split Foyer
- None, RESIDENTIAL
- Active, Active Contingent Misc. Active-New
- 2294 sq ft

#### **Basics**

Category: None, RESIDENTIAL Type: Single Family, Split Foyer

**Status:** Active, Active - Contingent Misc, Active-New **Bedrooms: 4** beds

Bathrooms: 3 baths Total rooms: 7

**Floor level:** 1176 **Area: 2294** sq ft

## **Building Details**

Floor covering: Carpet, Vinyl Basement: Full

**Exterior material:** Part Brick, Vinyl **Roof:** Shingle Composition

Parking: Attached