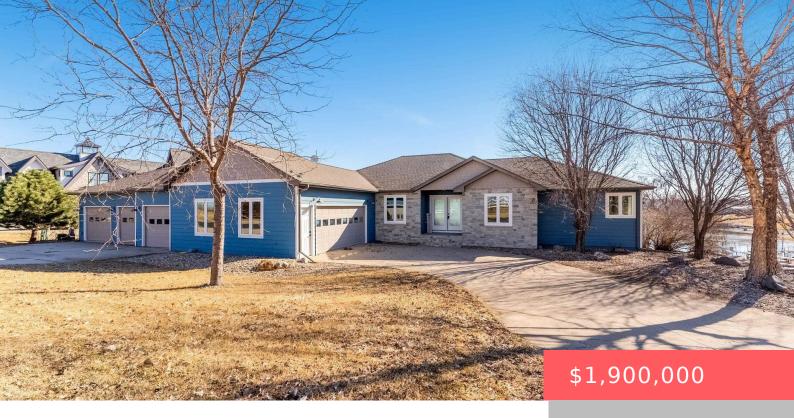

## WENTWORTH, SD, 57075

https://harr-lemme.com

LOT 30 THE HARBOR #2221-30

- 5 heds
- 5 baths
- Ranch, Single Family
- Lake, RESIDENTIAL
- Active
- 3953 sq ft

#### **Basics**

Category: Lake, RESIDENTIAL Type: Ranch, Single Family

Status: Active Bedrooms: 5 beds

Bathrooms: 5 baths Total rooms: 18

Floor level: 2034 Area: 3953 sq ft

**Lot size: 75358** sq ft **Year built:** 2002

## **Building Details**

Floor covering: Carpet, Tile, Wood Basement: Full

Exterior material: Hard Board, Stone/Stone Veneer Roof: Shingle Composition

Parking: Attached