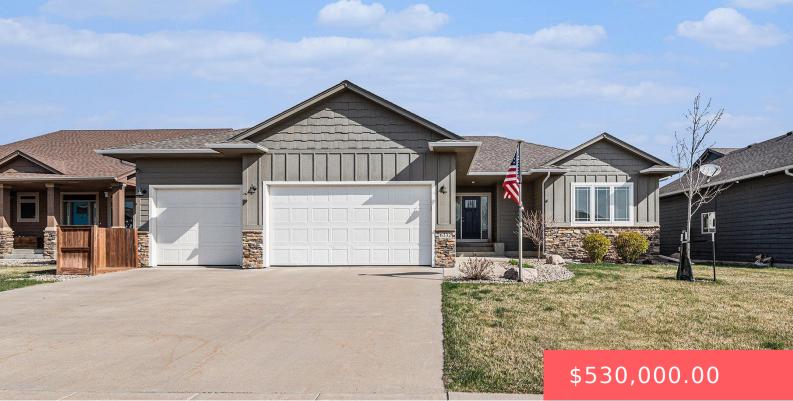

#### 6332 S BADLANDS CT

https://harr-lemme.com

Lot 13 Block 4 Dakota Prairie Addition to City of Sioux Falls

#### Basics

Category: None, RESIDENTIAL Status: Active, Active-New Bathrooms: 3 baths Floor level: 1444 Lot size: 8280 sq ft

Type: Ranch, Single Family Bedrooms: 4 beds Total rooms: 13 Area: 2826 sq ft Year built: 2015

## **Building Details**

Floor covering: Carpet, Laminate, Tile Exterior material: Hard Board, Stone/Stone Veneer Parking: Attached Basement: Full
Roof: Shingle Composition