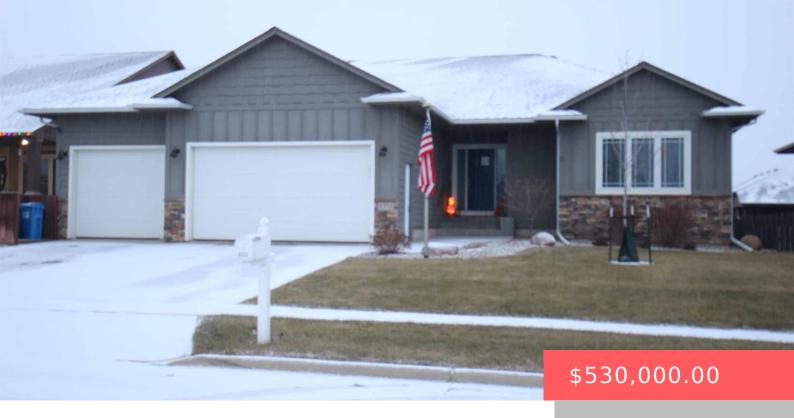

### **6332 S BADLANDS CT**

https://harr-lemme.com

Lot 13 Block 4 Dakota Prairie Addition to City of Sioux Falls

- 4 beds
- 3 baths
- Ranch, Single Family
- None, RESIDENTIAL
- Active, Active Contingent Misc. Active-New
- 2826 sq ft

#### **Basics**

Category: None, RESIDENTIAL Type: Ranch, Single Family

**Status:** Active, Active - Contingent Misc, Active-New **Bedrooms: 4** beds

Bathrooms: 3 baths Total rooms: 13

Floor level: 1444 Area: 2826 sq ft

**Lot size: 8280** sq ft **Year built:** 2015

## **Building Details**

Floor covering: Carpet, Laminate, Tile Basement: Full

**Exterior material:** Hard Board, Stone/Stone Veneer **Roof:** Shingle Composition

**Parking:** Attached