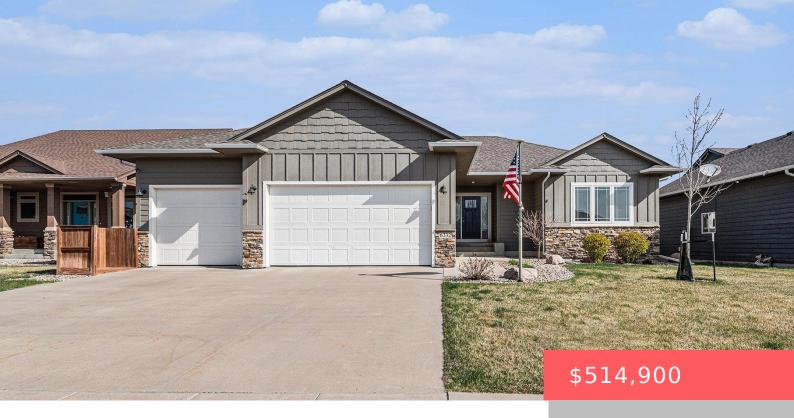

## SIOUX FALLS, SD, 57108

https://harr-lemme.com

Lot 13 Block 4 Dakota Prairie Addition to City of Sioux Falls

- 3 heds
- 3 baths
- Ranch, Single Family
- None, RESIDENTIAL
- Active
- 2826 sq ft

#### **Basics**

Category: None, RESIDENTIAL Type: Ranch, Single Family

Status: Active Bedrooms: 3 beds

**Bathrooms: 3** baths **Total rooms:** 13

Floor level: 1444 Area: 2826 sq ft

**Lot size: 8280** sq ft **Year built:** 2015

# **Building Details**

Floor covering: Carpet, Laminate, Tile Basement: Full

**Exterior material:** Hard Board, Stone/Stone Veneer **Roof:** Shingle Composition

Parking: Attached