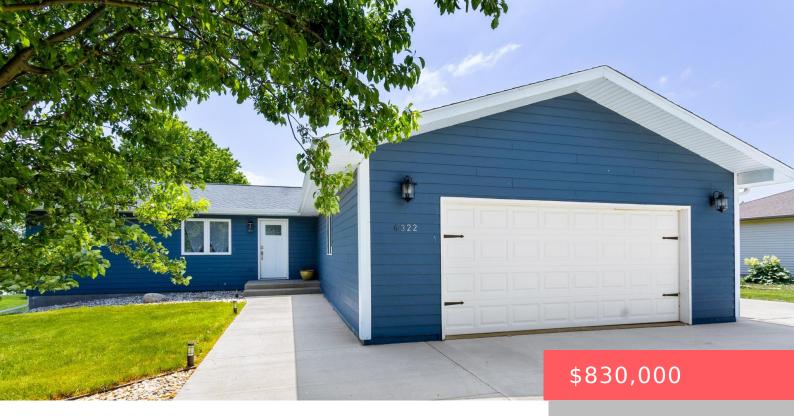

# WENTWORTH, SD, 57075

https://harr-lemme.com

Lot 38 R The Harbor

- 1 hods
- 3 baths
- Ranch, Single Family
- Lake, RESIDENTIAL
- Active
- 2652 sq ft

#### **Basics**

Category: Lake, RESIDENTIAL Type: Ranch, Single Family

Status: Active Bedrooms: 4 beds

Bathrooms: 3 baths

Total rooms: 6

Floor level: 1376

Area: 2652 sq ft

**Lot size: 24800** sq ft **Year built:** 2000

# **Building Details**

Floor covering: Carpet, Laminate, Tile Basement: Full

**Exterior material:** Hard Board **Roof:** Shingle Composition

Parking: Attached