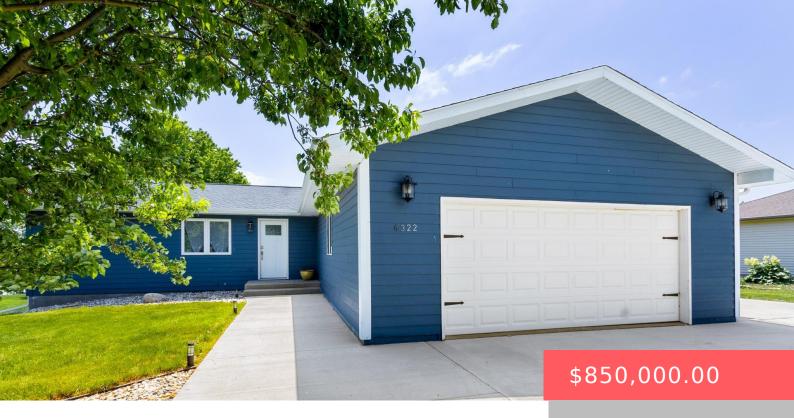

### **6322 HARBOR WAY**

https://harr-lemme.com

Lot 38 R The Harbor

- 4 heds
- 3 baths
- Ranch, Single Family
- Lake, RESIDENTIAL
- Active, Active-New
- 2652 sq ft

#### **Basics**

Category: Lake, RESIDENTIAL Type: Ranch, Single Family

Status: Active, Active-New Bedrooms: 4 beds

Bathrooms: 3 baths Total rooms: 6

**Floor level:** 1376 **Area: 2652** sq ft

**Lot size: 24800** sq ft **Year built:** 2000

## **Building Details**

Floor covering: Carpet, Laminate, Tile Basement: Full

**Exterior material:** Hard Board **Roof:** Shingle Composition

Parking: Attached