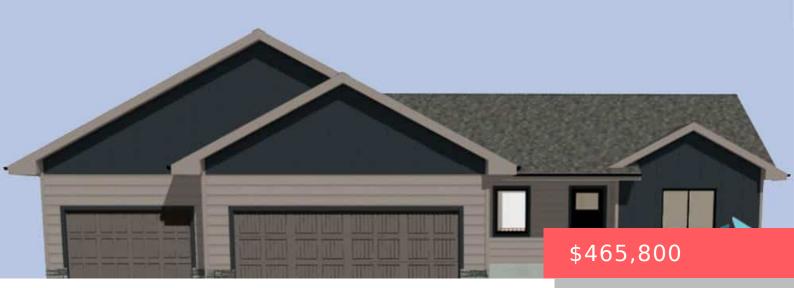

#### SIOUX FALLS, SD, 57110

https://harr-lemme.com

LOT 28 BLOCK 6 WILD MEADOWS

- 3 beds
- 2 baths
- Ranch, Single Family
- New Construction,
- Active
- 1360 sq ft

#### Basics

Category: New Construction, RESIDENTIAL Status: Active Bathrooms: 2 baths Floor level: 1360 Lot size: 7475 sq ft Type: Ranch, Single Family Bedrooms: 3 beds Total rooms: 6 Area: 1360 sq ft Year built: 2025

# **Building Details**

Floor covering: Carpet, Tile, Vinyl Exterior material: Hard Board, Stone/Stone Veneer Parking: Attached Basement: Full
Roof: Shingle Composition