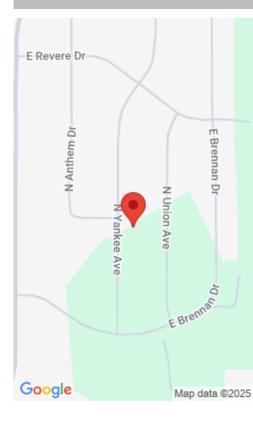

#### SIOUX FALLS, SD, 57110

https://harr-lemme.com

LOT 28 BLOCK 6 WILD MEADOWS

- 3 beds
- 2 baths
- Ranch, Single Family
- New Construction,
- Active
- 1360 sq ft