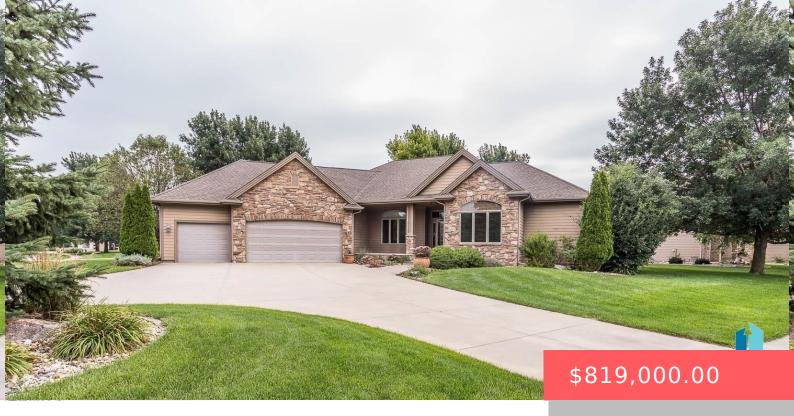

### **6315 S PINEHURST CT**

https://harr-lemme.com

Lot 7, Block 22, The Fairways at Prairie Green Addition

- 1 hads
- 5 baths
- Ranch, Single Family
- None, RESIDENTIAL
- Active. Active-New
- 3977 sq ft

#### **Basics**

Category: None, RESIDENTIAL Type: Ranch, Single Family

**Status:** Active, Active-New **Bedrooms: 4** beds

Bathrooms: 5 baths Total rooms: 10

**Floor level:** 2380 **Area: 3977** sq ft

**Lot size: 19575** sq ft **Year built:** 2004

## **Building Details**

Floor covering: Carpet, Ceramic, Wood Basement: Full

**Exterior material:** Hard Board, Stone/Stone Veneer **Roof:** Shingle Composition

Parking: Attached