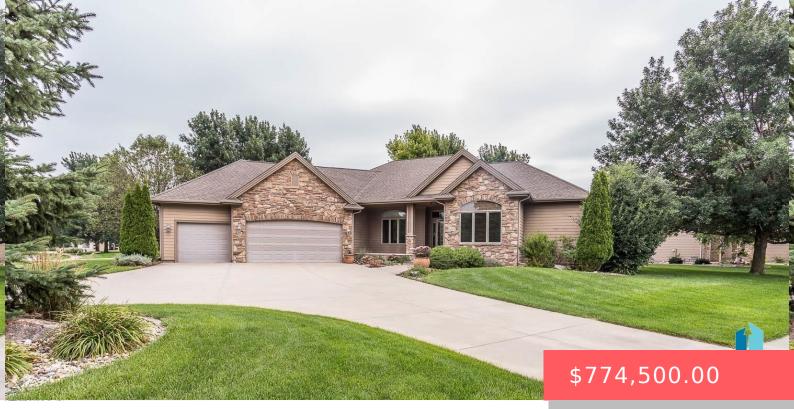

#### **6315 S PINEHURST CT**

https://harr-lemme.com

Lot 7, Block 22, The Fairways at Prairie Green Addition

- 4 beds
- 5 baths
- Ranch, Single Family
- None, RESIDENTIAL
- Active-New
- 3977 sq ft

#### Basics

Category: None, RESIDENTIAL Status: Active-New Bathrooms: 5 baths Floor level: 2380 Lot size: 19575 sq ft

Type: Ranch, Single Family Bedrooms: 4 beds Total rooms: 10 Area: 3977 sq ft Year built: 2004