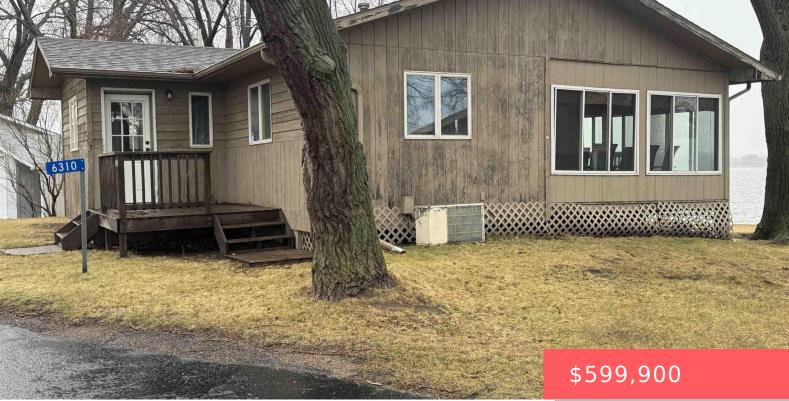

WENTWORTH, SD, 57075

https://harr-lemme.com

Lot 49Y, The Harbors

- - 1 hath
- Ranch, Single Family
- Lake, Outside City Limits, RESIDENTIAL
- Active
- 1272 sq ft

#### Basics

Category: Lake, Outside City Limits, RESIDENTIAL Status: Active Bathrooms: 1 bath Floor level: 1272 Lot size: 19390 sq ft Type: Ranch, Single Family Bedrooms: 2 beds Total rooms: 7 Area: 1272 sq ft Year built: 1986

# **Building Details**

Floor covering: Carpet, Laminate, Vinyl Exterior material: Wood Parking: Detached Basement: Full Roof: Shingle Composition