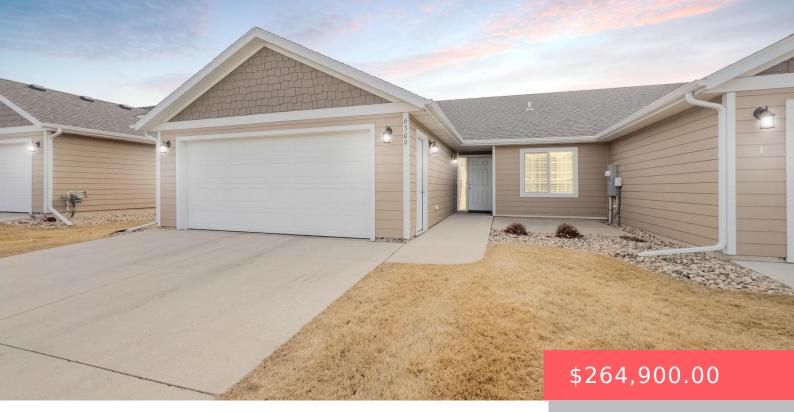

#### 6309 W MAXWELL PL

https://harr-lemme.com

Lot 3C Block 25 Aspen Heights Addn To City Of Sioux Falls

- 2 heds
- 2 baths
- Ranch, Town Home
- None, RESIDENTIAL
- Active-New
- 1147 sq ft

#### Basics

Category: None, RESIDENTIAL Status: Active-New Bathrooms: 2 baths Floor level: 1147 Lot size: 5667 sq ft

Type: Ranch, Town Home Bedrooms: 2 beds Total rooms: 8 Area: 1147 sq ft Year built: 2019

# **Building Details**

Floor covering: Carpet, Laminate Exterior material: Hard Board Parking: Attached

Basement: None
Roof: Shingle Composition