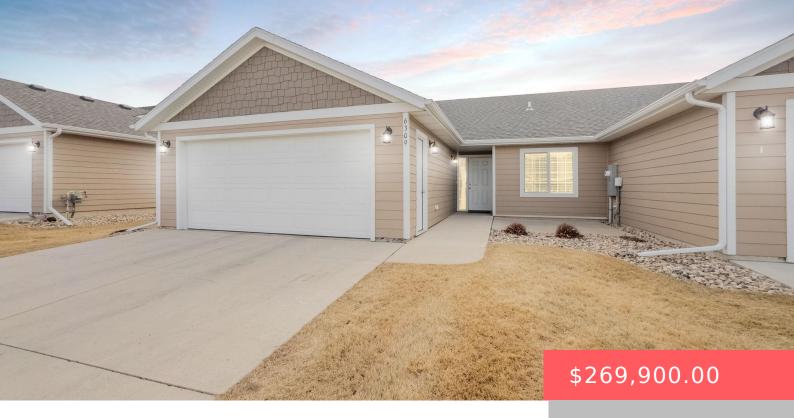

#### 6309 W MAXWELL PL

https://harr-lemme.com

Lot 3C Block 25 Aspen Heights Addn To City Of Sioux Falls

- 2 heds
- 2 baths
- Ranch, Town Home
- None, RESIDENTIAL
- Active-New
- 1147 sq ft

#### **Basics**

Category: None, RESIDENTIAL Type: Ranch, Town Home

Status: Active-New Bedrooms: 2 beds

Bathrooms: 2 baths Total rooms: 8

**Floor level:** 1147 Area: **1147** sq ft

**Lot size: 5667** sq ft **Year built:** 2019

# **Building Details**

Floor covering: Carpet, Laminate Basement: None

**Exterior material:** Hard Board **Roof:** Shingle Composition

Parking: Attached