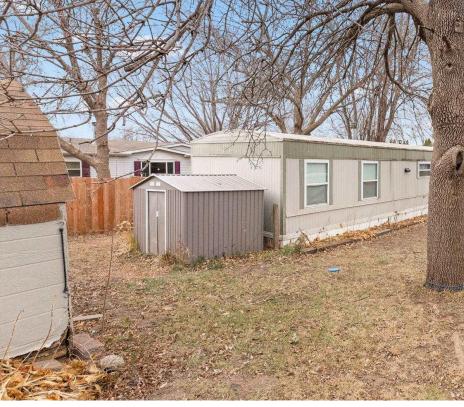

### 6309 W GROVE PL

https://harr-lemme.com

Subdivision 89170 Pine Meadow Mobile Home Court Sioux Falls City 1980 Revere 16x68

## Basics

Category: None, RESIDENTIAL Status: Active-New Bathrooms: 2 baths Floor level: 1088 Lot size: 0 sq ft

Type: Mobile Home, Ranch Bedrooms: 3 beds Total rooms: 9 Area: 1088 sq ft Year built: 1980

## **Building Details**

Floor covering: Laminate Exterior material: Metal Basement: None Roof: Metal