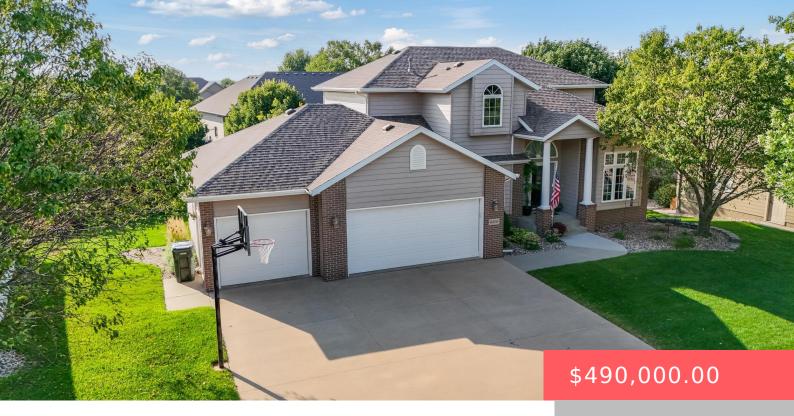

#### **6309 S HEATHERRIDGE AVE**

https://harr-lemme.com

SF-Heather Ridge Add Lot 11 - Blk 3

- 4 heds
- 4 baths
- Single Family, Two Story
- None, RESIDENTIAL
- Active, Active Contingent Misc, Active-New
- 2847 sq ft

#### **Basics**

Category: None, RESIDENTIAL Type: Single Family, Two Story

Status: Active, Active - Contingent Misc, Active-New Bedrooms: 4 beds

Bathrooms: 4 baths

Floor level: 1033

Area: 2847 sq ft

**Lot size: 12197** sq ft **Year built:** 2003

# **Building Details**

Floor covering: Carpet, Tile, Vinyl, Wood Basement: Full

**Exterior material:** Cement Hardboard, Part Brick **Roof:** Shingle Composition

Parking: Attached