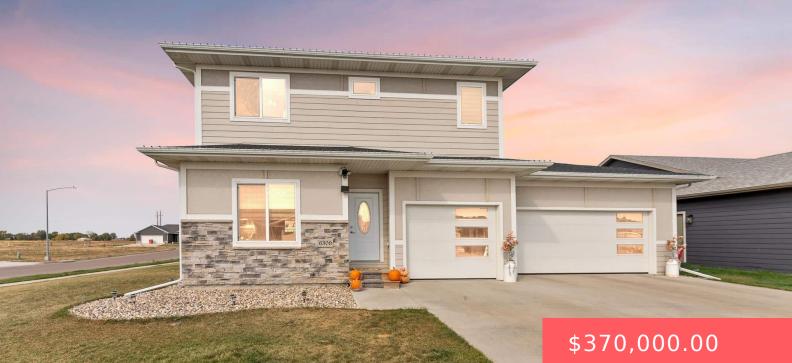

#### 6309 S BURLOW TRL

https://harr-lemme.com

SF- Galway Village Add-Lot 7- Blk 4

- 3 beas
- 3 baths
- Single Family, Two Story
- None, RESIDENTIAL
- Active
- 1473 sq ft

#### Basics

Category: None, RESIDENTIAL Status: Active Bathrooms: 3 baths Floor level: 718 Lot size: 10672 sq ft Type: Single Family, Two Story Bedrooms: 3 beds Total rooms: 6 Area: 1473 sq ft Year built: 2021