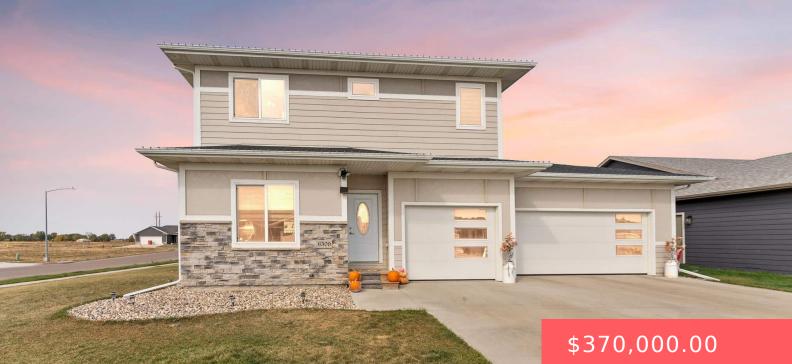

#### **6309 S BURLOW TRL**

https://harr-lemme.com

SF- Galway Village ADD-Lot 7- Blk 4

#### Basics

Category: None, RESIDENTIAL Status: Active, Active-New Bathrooms: 3 baths Floor level: 718 Lot size: 10672 sq ft Type: Single Family, Two Story Bedrooms: 3 beds Total rooms: 6 Area: 1473 sq ft Year built: 2021

# **Building Details**

Floor covering: Carpet, Vinyl Exterior material: Vinyl Parking: Attached

Basement: Full
Roof: Shingle Composition