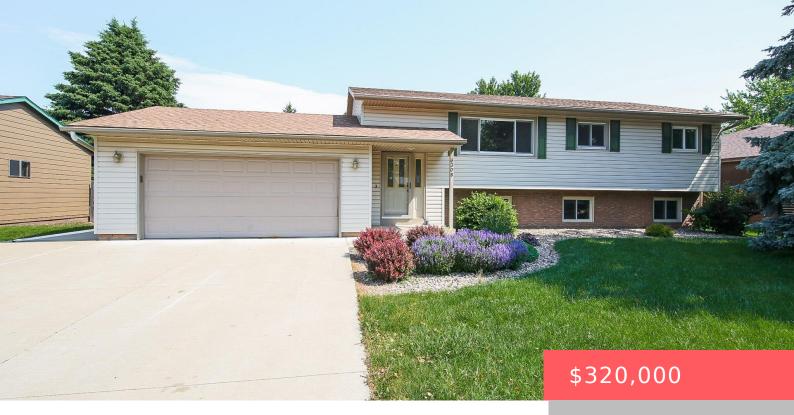

#### Lot 3 Block 1 Kingwood Estates 4th Addn to City of Sioux Falls

- 3 beds
- 3 baths
- Single Family, Split Foyer
- None, RESIDENTIAL
- Active
- 1680 sq ft

#### Basics

Category: None, RESIDENTIAL Status: Active Bathrooms: 3 baths Area: 1680 sq ft Year built: 1983 Type: Single Family, Split Foyer Bedrooms: 3 beds Floor level: 1176 Lot size: 9361 sq ft

## **Building Details**

Floor covering: Carpet, Vinyl, Wood Exterior material: Part Brick, Vinyl Parking: Attached Basement: Full Roof: Shingle Composition