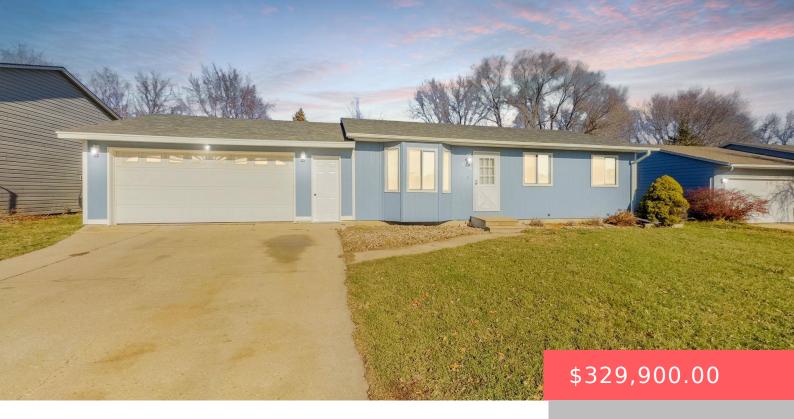

#### 6308 W 60TH ST

https://harr-lemme.com

S.F LINCOLN HIGHLANDS LOT 18 - BLK 10

- 4 beds
- 2 baths
- Ranch, Single Family
- None, RESIDENTIAL
- Active, Active-New
- 1728 sq ft

#### Basics

Category: None, RESIDENTIAL Status: Active, Active-New Bathrooms: 2 baths Floor level: 936 Lot size: 8146 sq ft Type: Ranch, Single Family Bedrooms: 4 beds Total rooms: 9 Area: 1728 sq ft Year built: 1983

# **Building Details**

Floor covering: Carpet, Laminate Exterior material: Cement Hardboard Parking: Attached Basement: Full Roof: Shingle Composition