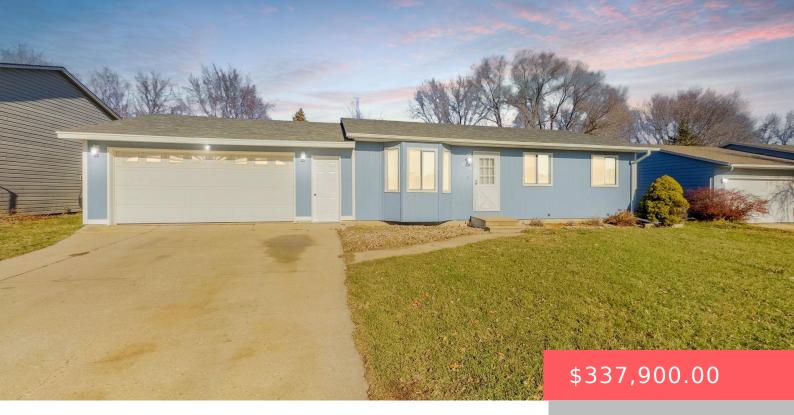

#### 6308 W 60TH ST

https://harr-lemme.com

S.F LINCOLN HIGHLANDS LOT 18 - BLK 10

- 1 heds
- 2 baths
- Ranch, Single Family
- None, RESIDENTIAL
- Active. Active-New
- 1728 sq ft

#### **Basics**

Category: None, RESIDENTIAL Type: Ranch, Single Family

Status: Active, Active-New Bedrooms: 4 beds

Bathrooms: 2 baths Total rooms: 9

Floor level: 936 Area: 1728 sq ft

**Lot size: 8146** sq ft **Year built:** 1983

## **Building Details**

Floor covering: Carpet, Laminate Basement: Full

**Exterior material:** Cement Hardboard **Roof:** Shingle Composition

Parking: Attached