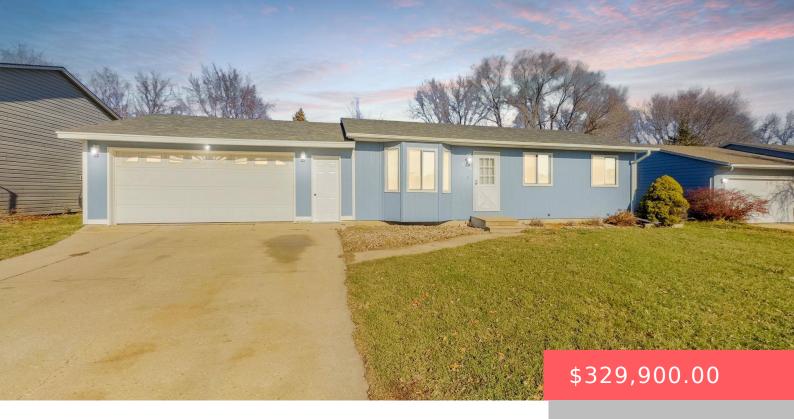

#### 6308 W 60TH ST

https://harr-lemme.com

S.F LINCOLN HIGHLANDS LOT 18 - BLK 10

- 4 beds
- 2 baths
- Ranch, Single Family
- None, RESIDENTIAL
- Active-New
- 1728 sq ft

#### Basics

Category: None, RESIDENTIAL Status: Active-New Bathrooms: 2 baths Floor level: 936 Lot size: 8146 sq ft

Type: Ranch, Single Family Bedrooms: 4 beds Total rooms: 9 Area: 1728 sq ft Year built: 1983

# **Building Details**

Floor covering: Carpet, Laminate Exterior material: Cement Hardboard Parking: Attached Basement: Full Roof: Shingle Composition