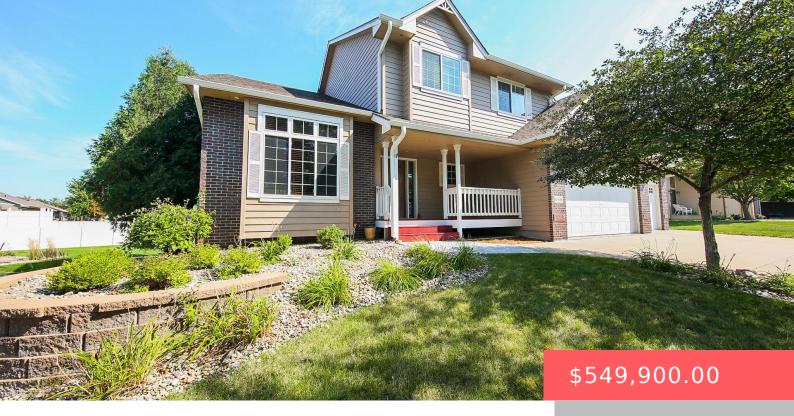

#### **6308 S HEATHERRIDGE AVE**

https://harr-lemme.com

Lot 25 Block 5 Heather Ridge Addn To City Of Sioux Falls

- 5 heds
- 4 baths
- Single Family, Two Story
- None, RESIDENTIAL
- Active, Active Contingent Misc, Active-New
- 3251 sa ft

### **Basics**

Category: None, RESIDENTIAL Type: Single Family, Two Story

**Status:** Active, Active - Contingent Misc, Active-New **Bedrooms: 5** beds

Bathrooms: 4 baths

Floor level: 1180

Total rooms: 14

Area: 3251 sq ft

**Lot size: 10454** sq ft **Year built:** 2002

## **Building Details**

Floor covering: Carpet, Concrete, Wood Basement: Full

**Exterior material:** Hard Board, Part Brick **Roof:** Shingle Composition

Parking: Attached