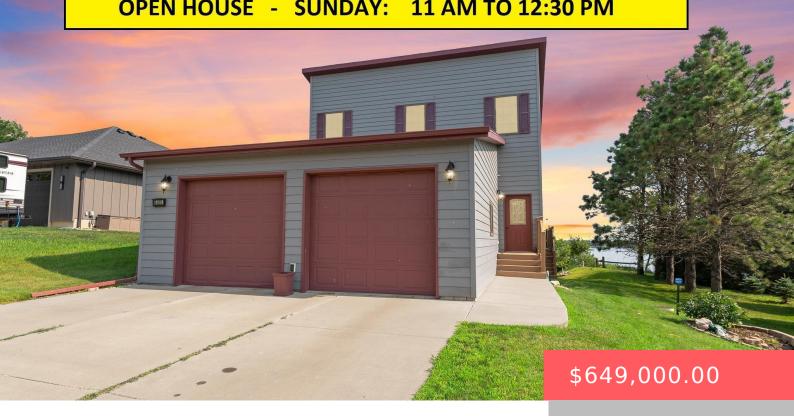

#### **6305 LAKEVIEW DR**

https://harr-lemme.com

Lot A Lakeview Dr Third Addn #1887-C-A

- 1 hods
- 2 baths
- 1.5 Story, Single Family
- Lake, RESIDENTIAL
- Active. Active-New
- 1576 sq ft

#### **Basics**

Category: Lake, RESIDENTIAL Type: 1.5 Story, Single Family

Status: Active, Active-New Bedrooms: 4 beds
Bathrooms: 2 baths Floor level: 1080

**Area: 1576** sq ft **Lot size: 13300** sq ft

Year built: 2016