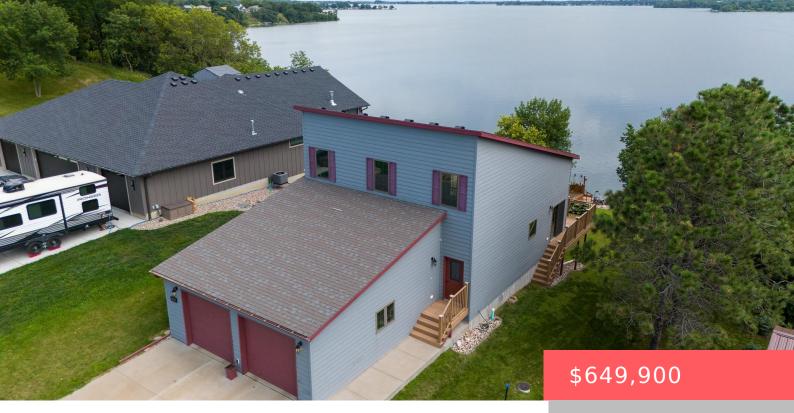

#### WENTWORTH, SD, 57075

https://harr-lemme.com

Lot A Lakeview Dr Third Addn #1887-C-A

- 4 beds
- 2 baths
- 1.5 Story, Single Family
- Lake, RESIDENTIAL
- Active
- 1576 sq ft

#### Basics

Category: Lake, RESIDENTIAL Status: Active Bathrooms: 2 baths Area: 1576 sq ft Year built: 2016 Type: 1.5 Story, Single Family Bedrooms: 4 beds Floor level: 1080 Lot size: 13300 sq ft

# **Building Details**

Floor covering: Carpet, Tile Exterior material: Hard Board Parking: Attached Basement: Full Roof: Shingle Composition