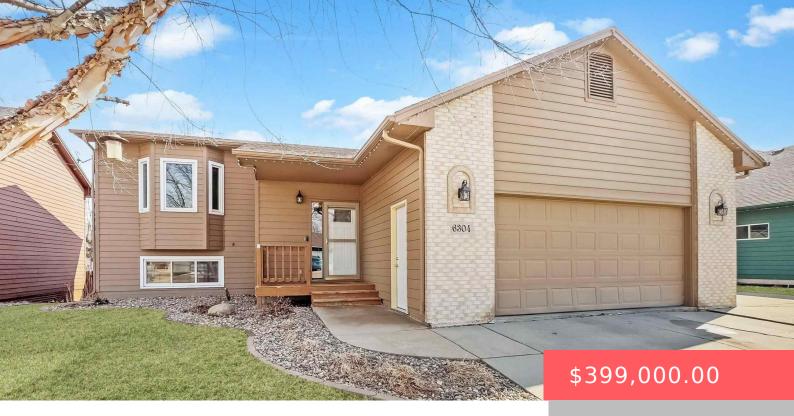

#### **6304 S MOGEN AVE**

https://harr-lemme.com

SF-PLATINUM VALLEY ADD - LOT 10 -BLK 3

- 5 hads
- 3 baths
- Single Family, Split Foyer
- None, RESIDENTIAL
- Active, Active-New
- 2659 sq ft

#### **Basics**

Category: None, RESIDENTIAL Type: Single Family, Split Foyer

Status: Active, Active-New Bedrooms: 5 beds

Bathrooms: 3 baths Total rooms: 11

Floor level: 1363 Area: 2659 sq ft

**Lot size: 8407** sq ft **Year built:** 1998

# **Building Details**

Floor covering: Carpet, Heated, Laminate, Tile

Basement: Full

**Exterior material:** Hard Board, Part Brick **Roof:** Shingle Composition

Parking: Attached