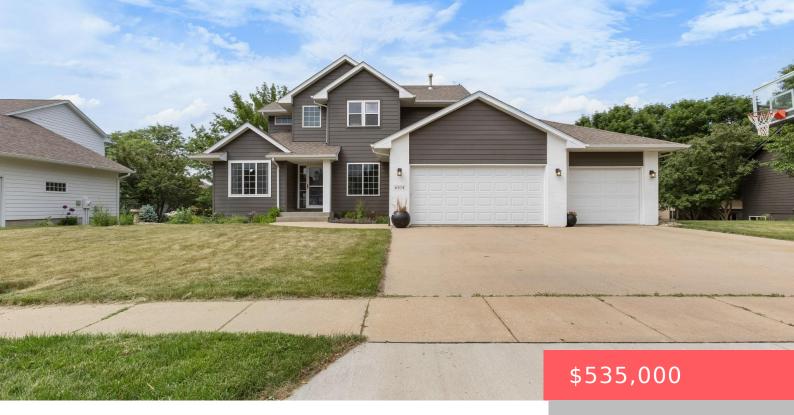

## SIOUX FALLS, SD, 57108

https://harr-lemme.com

LOT 41 BLOCK 1 PRAIRIE MEADOWSSECOND ADD CITY OF SIOUX FALLS

- 5 hads
- 4 baths
- Single Family, Two Story
- None, RESIDENTIAL
- Active
- 2761 sq ft

#### **Basics**

Category: None, RESIDENTIAL Type: Single Family, Two Story

Status: Active Bedrooms: 5 beds

**Bathrooms: 4** baths **Total rooms:** 7

**Floor level:** 1035 **Area: 2761** sq ft

**Lot size: 11962** sq ft **Year built:** 2001

## **Building Details**

Floor covering: Brick, Carpet, Ceramic, Tile

Basement: Full

**Exterior material:** Hard Board, Part Brick **Roof:** Shingle Composition

Parking: Attached