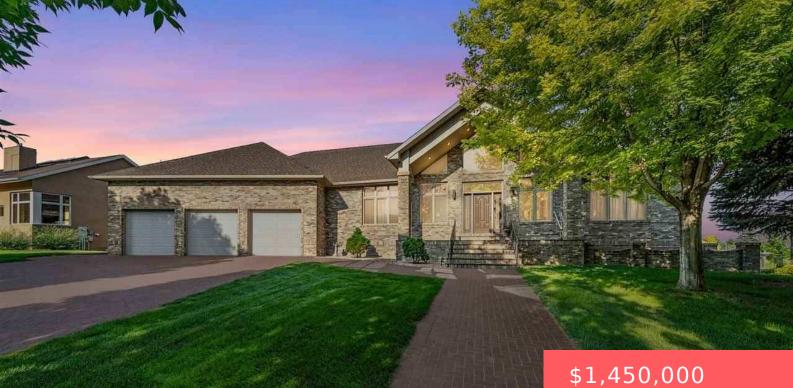

#### SIOUX FALLS, SD, 57108

https://harr-lemme.com

S.F. - PRAIRIE HILLS LOT 6 - BLK 1

#### Basics

Category: None, RESIDENTIAL Status: Active Bathrooms: 5 baths Floor level: 3175 Lot size: 15602 sq ft Type: Ranch, Single Family Bedrooms: 6 beds Total rooms: 16 Area: 6068 sq ft Year built: 2005

## **Building Details**

Floor covering: Tile, Wood Exterior material: Full Brick House Parking: Attached

Basement: Full
Roof: Shingle Composition

#### **Amenities & Features**

Amenities: Cable TV Features: 3+ Bedrooms Same Level, 9 FT+ Ceiling in Lwr Lvl, Formal Dining Rm, Main Floor Laundry, Master Bath, Master Bed Main Level, Pre-Wired Surround Sound, Vaulted Ceiling, Wet Bar