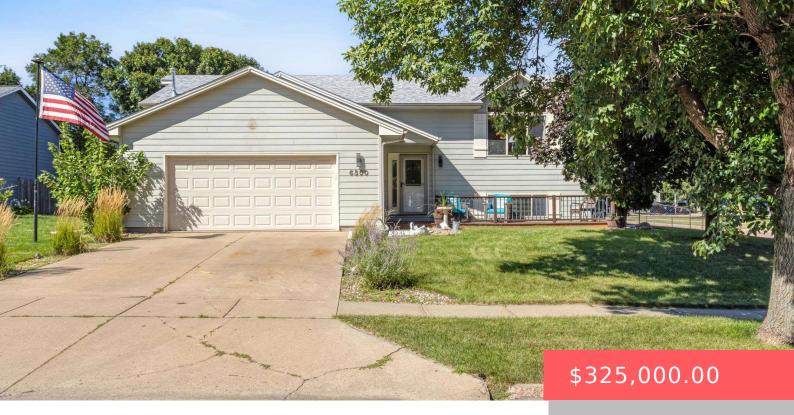

#### 6300 W 54TH ST

https://harr-lemme.com

Lot 10 Block 4 JANDL HEIGHTS ADDN TO CITY OF SIOUX FALLS

- 3 hads
- 2 baths
- Single Family, Split Foyer
- None, RESIDENTIAL
- Active, Active-New
- 1742 sq ft

#### **Basics**

Category: None, RESIDENTIAL Type: Single Family, Split Foyer

Status: Active, Active-New Bedrooms: 3 beds

Bathrooms: 2 baths Total rooms: 9

Floor level: 988 Area: 1742 sq ft

**Lot size: 9900** sq ft **Year built:** 1997

# **Building Details**

Floor covering: Carpet, Vinyl Basement: Full

**Exterior material:** Hard Board **Roof:** Shingle Composition

Parking: Attached