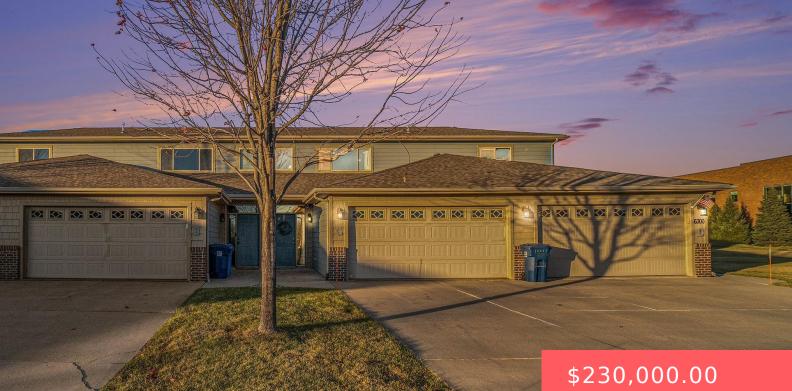

#### **6300 SANTA ROSA CIR**

https://harr-lemme.com

#### Diamond Valley Add Lot 24A - Blk 3 - Unit C Santa Rosa Condos

### Basics

Category: None, RESIDENTIAL Status: Active-New Bathrooms: 2 baths Area: 1137 sq ft Year built: 2009 Type: Condominium, Other Bedrooms: 2 beds Total rooms: 5 Lot size: 980 sq ft

# **Building Details**

Floor covering: Carpet, Laminate, Tile Exterior material: Hard Board, Part Brick Parking: Attached Basement: None Roof: Shingle Composition