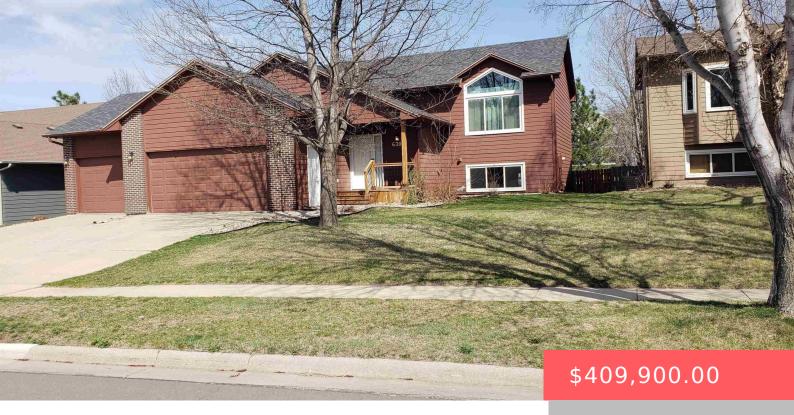

### **6300 S MOGEN AVE**

https://harr-lemme.com

Lot 11, Block 3, Platinum Valley Addn.

- 5 hads
- 3 baths
- Single Family, Split Foyer
- None, RESIDENTIAL
- Active, Active-New
- 2494 sq ft

#### **Basics**

Category: None, RESIDENTIAL Type: Single Family, Split Foyer

Status: Active, Active-New Bedrooms: 5 beds

Bathrooms: 3 baths Total rooms: 10

Floor level: 1338 Area: 2494 sq ft

**Lot size: 8401** sq ft **Year built:** 1998

## **Building Details**

Floor covering: Carpet, Laminate Basement: Full

**Exterior material:** Hard Board, Part Brick **Roof:** Shingle Composition

Parking: Attached