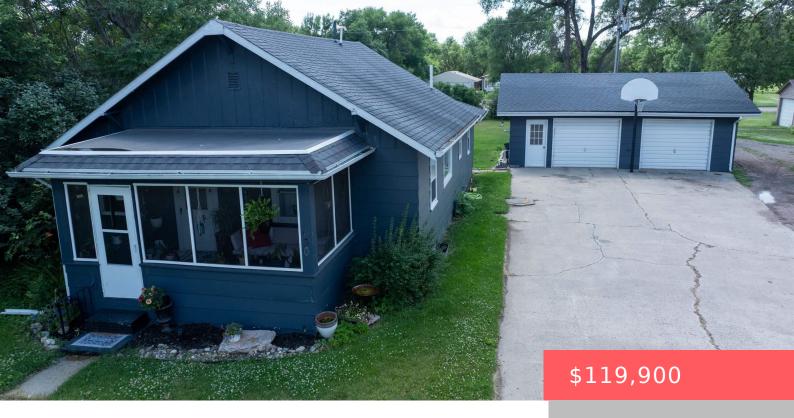

# **PUKWANA, SD, 57370**

https://harr-lemme.com

S 82' OF N107' OF LOT 1 BLK 3 MILLAGE ADD PUKWANA

- 2 heds
- 1 bath
- Ranch, Single Family
- None, RESIDENTIAL
- Active
- 1108 sq ft

#### **Basics**

Category: None, RESIDENTIAL Type: Ranch, Single Family

Status: Active Bedrooms: 2 beds

Bathrooms: 1 bath

Floor level: 1008

Total rooms: 8

Area: 1108 sq ft

**Lot size: 15990** sq ft **Year built:** 1934

## **Building Details**

Floor covering: Carpet, Concrete, Vinyl Basement: Full

**Exterior material:** Hard Board **Roof:** Shingle Composition

Parking: Detached