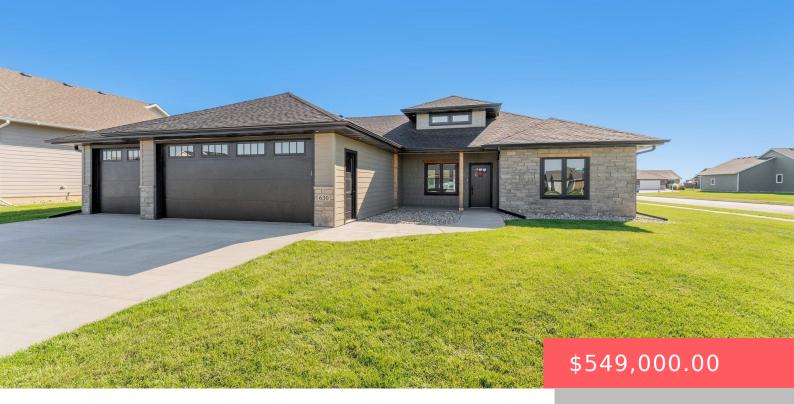

## **630 S QUARTZITE AVE**

https://harr-lemme.com

Lot 13 Block 5 Sunrise Boulder Addition to the City of Tea, Lincoln County, South Dakota.

- 3 heds
- 2 haths
- Ranch, Single Family
- New Construction, RESIDENTIAL
- Active. Active-New
- 1543 sq ft

#### **Basics**

Category: New Construction, RESIDENTIAL Type: Ranch, Single Family

Status: Active, Active-New Bedrooms: 3 beds

Bathrooms: 2 baths Total rooms: 7

**Floor level:** 1543 **Area: 1543** sq ft

**Lot size: 13230** sq ft **Year built:** 2024

## **Building Details**

Floor covering: Carpet, Concrete, Heated, Tile, Vinyl Basement: None

**Exterior material:** Cement Hardboard, Part Brick **Roof:** Shingle Composition

Parking: Attached