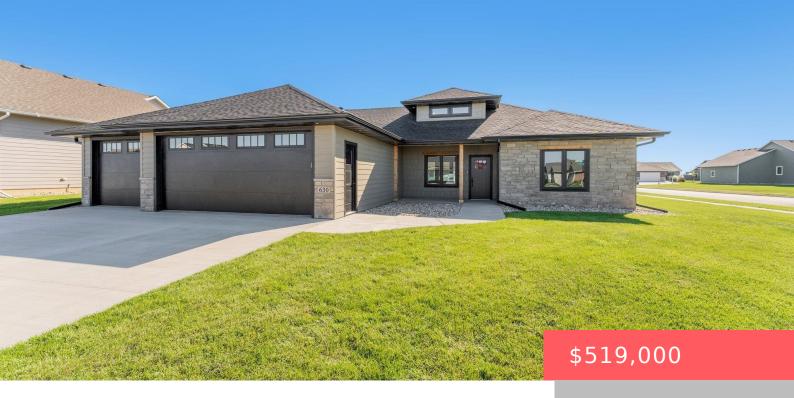

#### TEA, SD, 57064

https://harr-lemme.com

Lot 13 Block 5 Boulder Addition to the City of Tea, Lincoln County, South Dakota.

- 3 beds
- 2 baths
- Ranch, Single Family
- New Construction,
  RESIDENTIAL
- Active
- 1543 sq ft

#### Basics

Category: New Construction, RESIDENTIAL Status: Active Bathrooms: 2 baths Floor level: 1543 Lot size: 13230 sq ft Type: Ranch, Single Family Bedrooms: 3 beds Total rooms: 7 Area: 1543 sq ft Year built: 2024

# **Building Details**

Floor covering: Carpet, Concrete, Heated, Tile, Vinyl Exterior material: Cement Hardboard, Part Brick Parking: Attached Basement: None
Roof: Shingle Composition