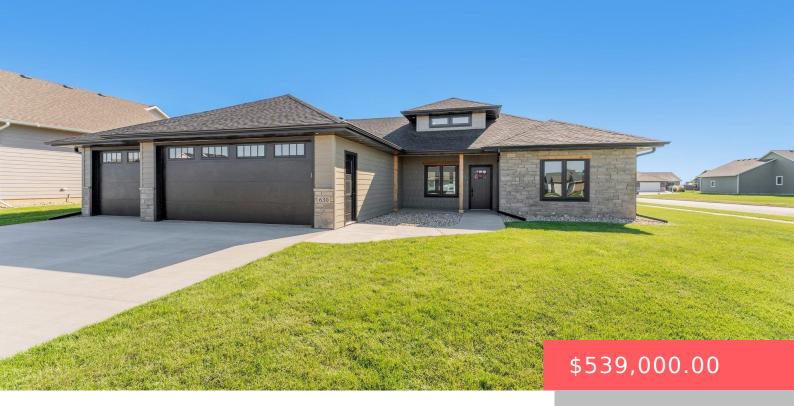

# **630 S QUARTZITE AVE**

https://harr-lemme.com

Lot 13 Block 5 Sunrise Boulder Addition to the City of Tea, Lincoln County, South Dakota.

- 3 heds
- 2 baths
- Ranch, Single Family
- New Construction, RESIDENTIAL
- Active. Active-New
- 1543 sq ft

#### **Basics**

Category: New Construction, RESIDENTIAL Type: Ranch, Single Family

Status: Active, Active-New Bedrooms: 3 beds

Bathrooms: 2 baths Total rooms: 7

**Floor level:** 1543 **Area: 1543** sq ft

**Lot size: 13230** sq ft **Year built:** 2024

# **Building Details**

Floor covering: Carpet, Concrete, Heated, Tile, Vinyl Basement: None

**Exterior material:** Cement Hardboard, Part Brick **Roof:** Shingle Composition

Parking: Attached