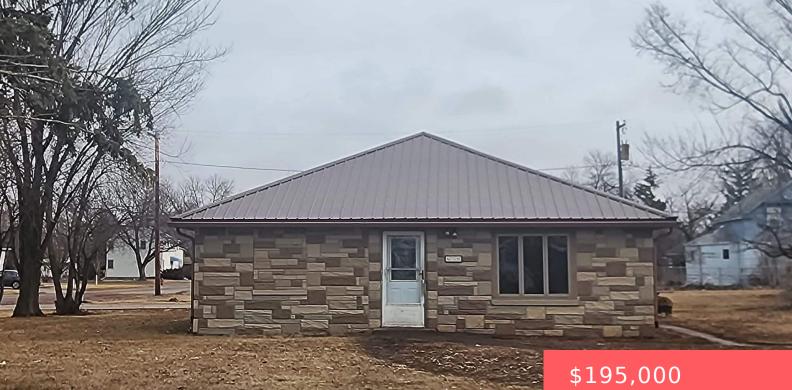

#### SALEM, SD, 57058

https://harr-lemme.com

Lots 12,13,14,&15 Block 58 Pettigrew's 2nd Addition

- 3 beds
- 1 bath
- Ranch, Single Family
- None, RESIDENTIAL
- Active
- 1472 sq ft

### Basics

Category: None, RESIDENTIAL Status: Active Bathrooms: 1 bath Floor level: 1472 Lot size: 20336 sq ft Type: Ranch, Single Family Bedrooms: 3 beds Total rooms: 5 Area: 1472 sq ft Year built: 1948

# **Building Details**

Floor covering: Carpet, Vinyl Exterior material: Concrete Block, Stone/Stone Veneer, Stucco/Drivit Parking: Attached Basement: None Roof: Metal