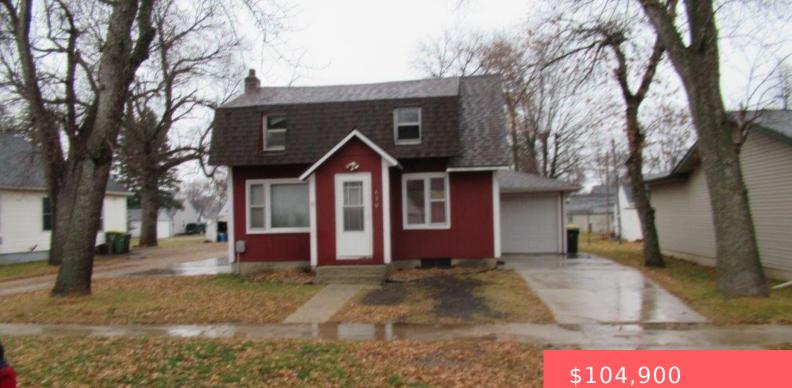

#### EDGERTON, MN, 56128

https://harr-lemme.com

Hartog's First Addition N 50' of Lot 1 & N 50' of W 1/2 of Lot 2

- \$10<del>4</del>,500
- 2 beds
- 1 bath
- 1.5 Story, Single Family
- None, RESIDENTIAL
- Active
- 1372 sq ft

#### Basics

Category: None, RESIDENTIAL Status: Active Bathrooms: 1 bath Floor level: 1050 Lot size: 11250 sq ft Type: 1.5 Story, Single Family Bedrooms: 2 beds Total rooms: 6 Area: 1372 sq ft Year built: 1940

# **Building Details**

Floor covering: Carpet, Laminate, Wood Exterior material: Wood Parking: Attached Basement: Full
Roof: Shingle Composition