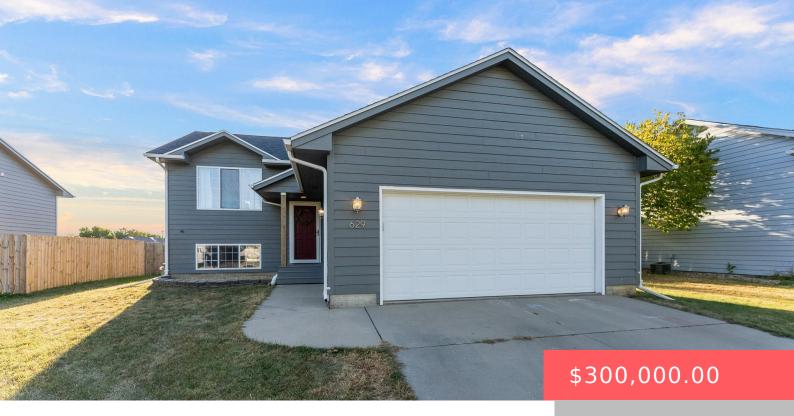

#### **629 HICKORY LN**

https://harr-lemme.com

Hsbg - Lincoln Meadows Subdivision - Lot 15 - Block 5

- 3 heds
- 2 baths
- Single Family, Split Fover
- None, RESIDENTIAL
- Active, Active Contingent Misc, Active-New
- 1658 sa ft

#### **Basics**

Category: None, RESIDENTIAL Type: Single Family, Split Foyer

**Status:** Active, Active - Contingent Misc, Active-New **Bedrooms: 3** beds

Bathrooms: 2 baths Total rooms: 6

Floor level: 914 Area: 1658 sq ft

**Lot size: 9885** sq ft **Year built:** 2000