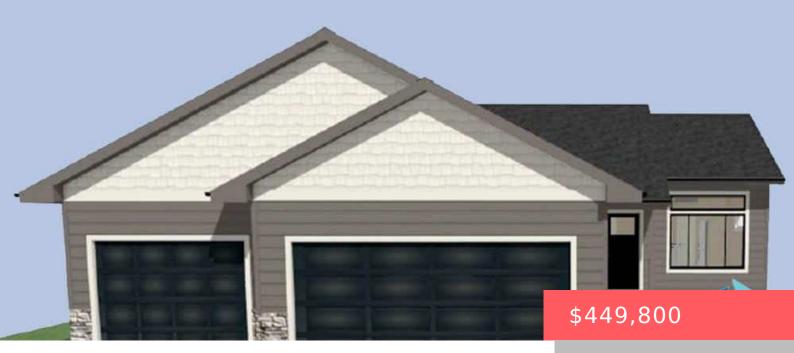

SIOUX FALLS, SD, 57110

https://harr-lemme.com

LOT 27, BLOCK 6 WILD MEADOWS ADDITION

**Amy Evans** 

**Lindsey Theuninck** 

- . 2 bode
- 2 haths
- Ranch, Single Family
- New Construction, RESIDENTIAL
- Active
- 2236 sq ft

#### **Basics**

Category: New Construction, RESIDENTIAL Type: Ranch, Single Family

Status: Active Bedrooms: 3 beds

**Bathrooms: 2** baths **Total rooms:** 10

Floor level: 1266 Area: 2236 sq ft

**Lot size: 7475** sq ft **Year built:** 2025

## **Building Details**

Floor covering: Carpet, Tile, Vinyl Basement: Full

**Exterior material:** Hard Board, Stone/Stone Veneer **Roof:** Shingle Composition

Parking: Attached