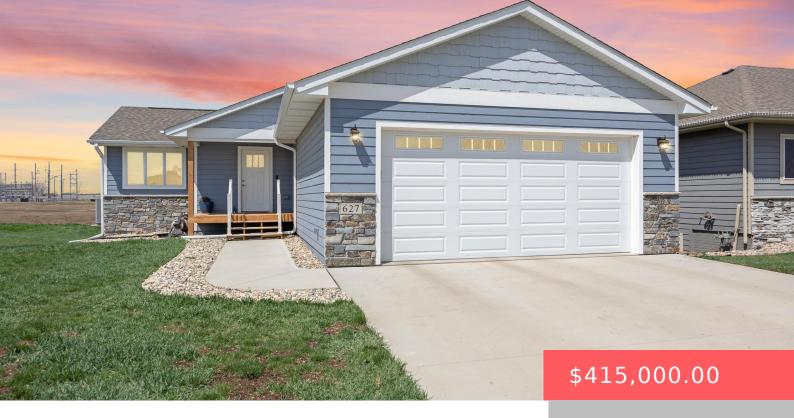

### **627 CRESSMAN TRL**

https://harr-lemme.com

Lot 8 Block 1 Cresswood Addition To The City Of Hartford

- 4 heds
- 3 baths
- Ranch, Single Family
- None, RESIDENTIAL
- Active. Active-New
- 2420 sq ft

#### **Basics**

Category: None, RESIDENTIAL Type: Ranch, Single Family

**Status:** Active, Active-New **Bedrooms: 4** beds

Bathrooms: 3 baths Total rooms: 10

Floor level: 1260 Area: 2420 sq ft

**Lot size: 13216** sq ft **Year built:** 2018

## **Building Details**

Floor covering: Carpet, Vinyl Basement: Full

**Exterior material:** Cement Hardboard, Part Brick **Roof:** Shingle Composition

Parking: Attached