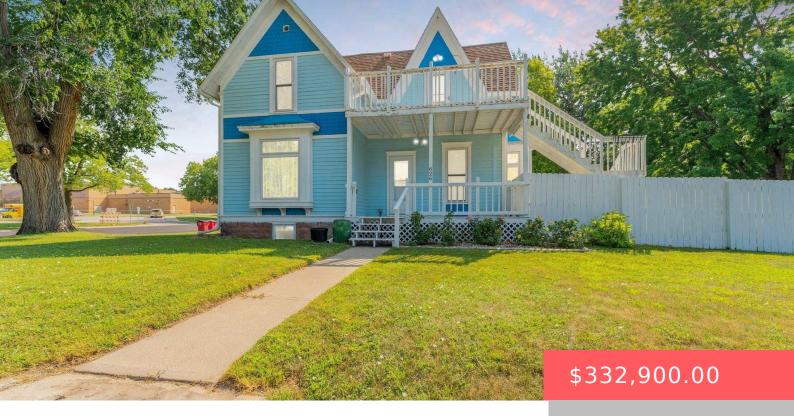

#### 626 N MAIN ST

https://harr-lemme.com

CANTON-COXS ADD - LOTS 2 & 3 - BLK 6

- 1 hads
- 4 baths
- 1.5 Story, Single Family
- None, RESIDENTIAL
- Active, Active-New
- 2559 sq ft

#### **Basics**

**Category:** None, RESIDENTIAL **Type:** 1.5 Story, Single Family

**Status:** Active, Active-New **Bedrooms: 4** beds

Bathrooms: 4 baths Total rooms: 11

Floor level: 1138 Area: 2559 sq ft

**Lot size: 14310** sq ft **Year built:** 1905

### **Building Details**

Floor covering: Carpet, Laminate, Tile Basement: Full

**Exterior material:** Wood **Roof:** Shingle Composition

Parking: Carport, Detached